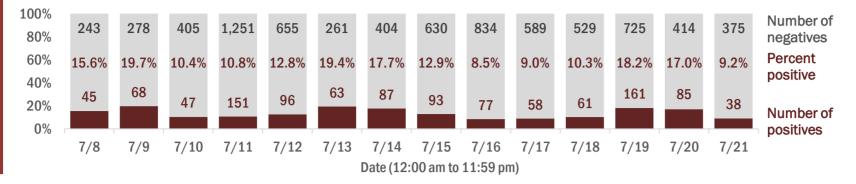

## Percent positivity for new cases

These counts include the number of people for whom the department received PCR or antigen laboratory results by day. This percent is the number of people who test positive for the first time divided by all the people tested that day, excluding people who have previously tested positive.