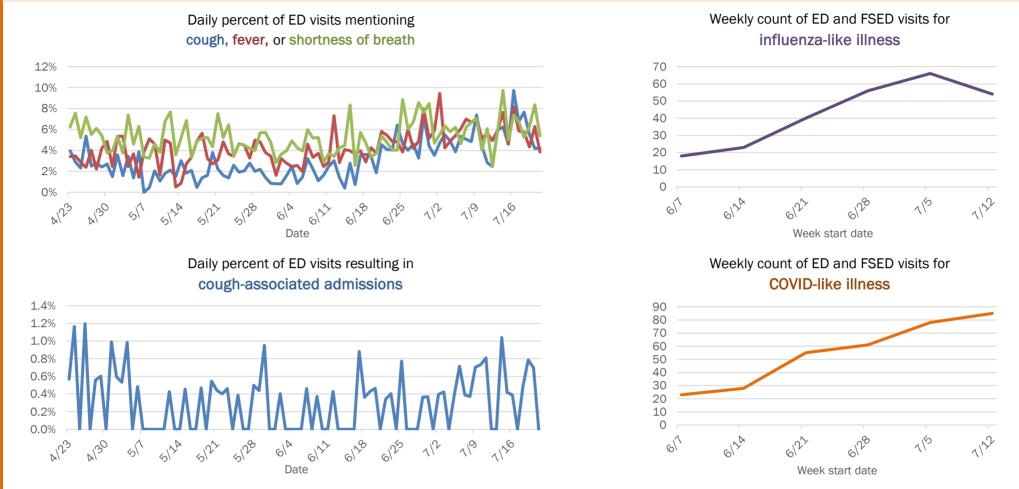

The Electronic Surveillance System for the Early Notification of Community-Based Epidemics (ESSENCE-FL) includes chief complaint data from 211 of 212 Florida EDs and 77 of 80 Florida FSEDs. Data are transmitted electronically to ESSENCE-FL daily or hourly.