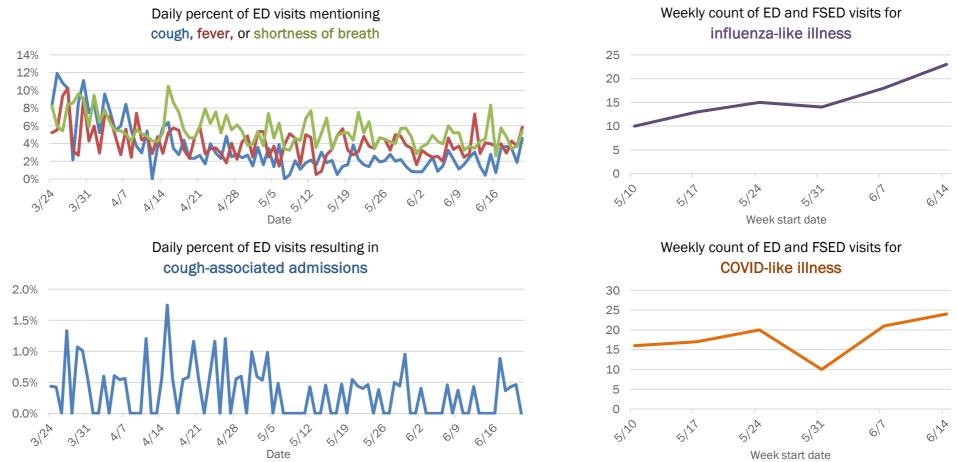

Date (12:00 am to 11:59 pm)

The Electronic Surveillance System for the Early Notification of Community-Based Epidemics (ESSENCE-FL) includes chief complaint data from 211 of 212 Florida EDs and 74 of 79 Florida FSEDs. Data are transmitted electronically to ESSENCE-FL daily or hourly.