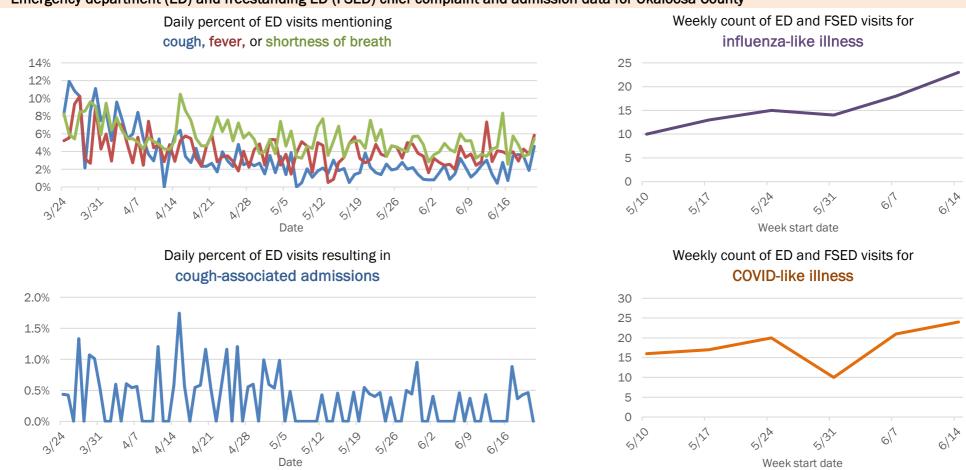

Date (12:00 am to 11:59 pm)

The Electronic Surveillance System for the Early Notification of Community-Based Epidemics (ESSENCE-FL) includes chief complaint data from 211 of 212 Florida EDs and 74 of 79 Florida FSEDs. Data are transmitted electronically to ESSENCE-FL daily or hourly.