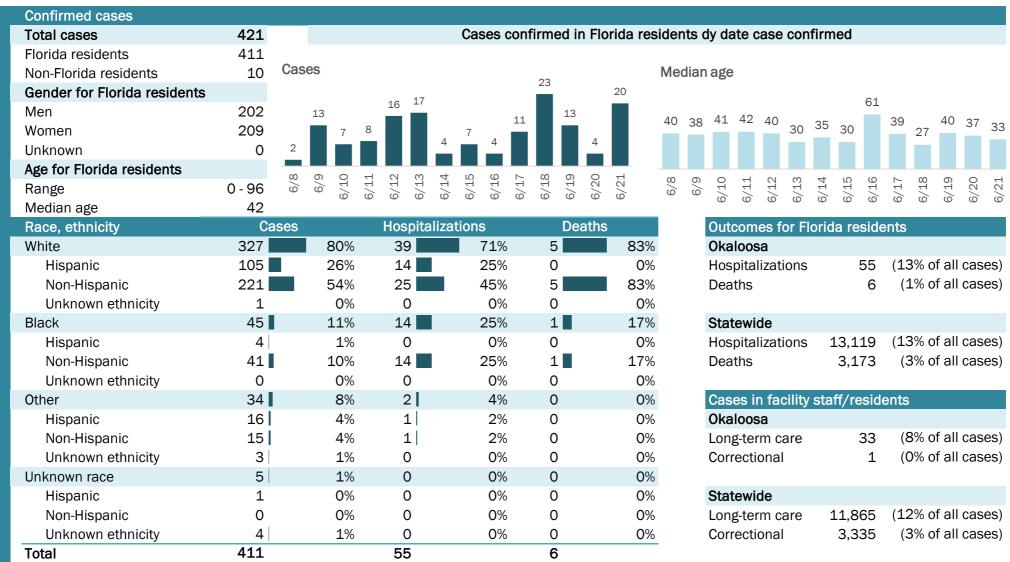

## **Coronavirus: summary for Okaloosa County**

Data for Jun 22, 2020 (verified at 10 AM)

Data in this report are provisional and subject to change.

Hospitalization counts include anyone who was hospitalized at some point during their illness. It does not reflect the number of people currently hospitalized.

Other race includes any person with a race of American Indian/Alaskan native, Asian, native Hawaiian/Pacific Islander, or other.