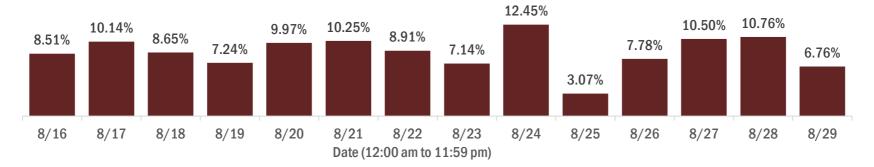

#### Percent positivity for new cases in Florida residents

These counts include the number of Florida residents for whom the department received PCR or antigen laboratory results by day. This percent is the number of people who test positive for the first time divided by all the people tested that day, excluding people who have previously tested positive.