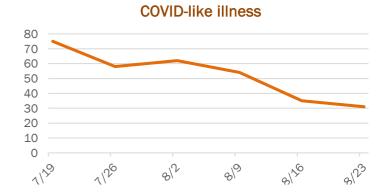

### Emergency department (ED) and freestanding ED (FSED) chief complaint and admission data for Okaloosa County

Weekly count of ED and FSED visits for

Weekly count of ED and FSED visits for