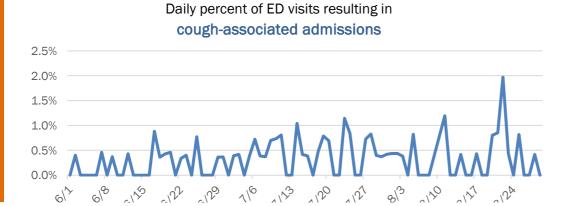

### Emergency department (ED) and freestanding ED (FSED) chief complaint and admission data for Okaloosa County

Weekly count of ED and FSED visits for

Weekly count of ED and FSED visits for