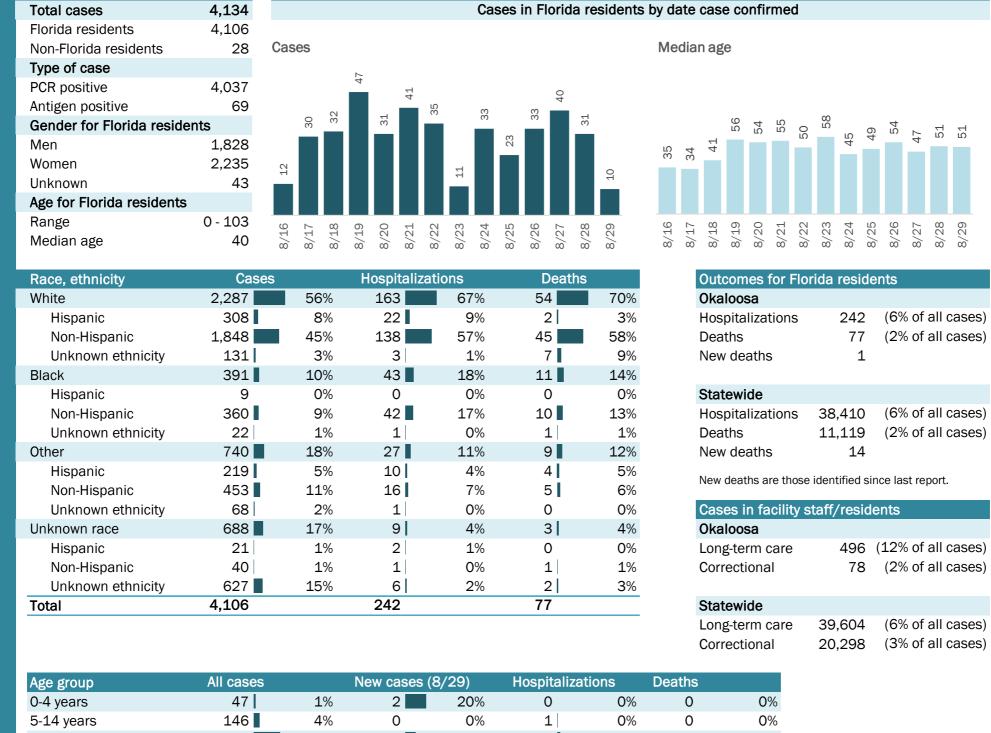

# **COVID-19: summary for Okaloosa County**

Data through Aug 29, 2020 verified as of Aug 30, 2020 at 09:25 AM

Data in this report are provisional and subject to change.

Cases: people with positive PCR or antigen test result