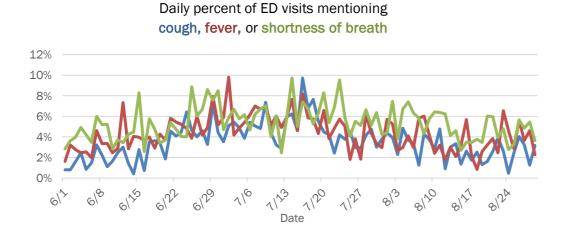

### Emergency department (ED) and freestanding ED (FSED) chief complaint and admission data for Okaloosa County

Weekly count of ED and FSED visits for

Weekly count of ED and FSED visits for