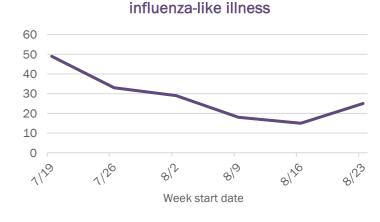

### Emergency department (ED) and freestanding ED (FSED) chief complaint and admission data for Okaloosa County

Weekly count of ED and FSED visits for

Weekly count of ED and FSED visits for