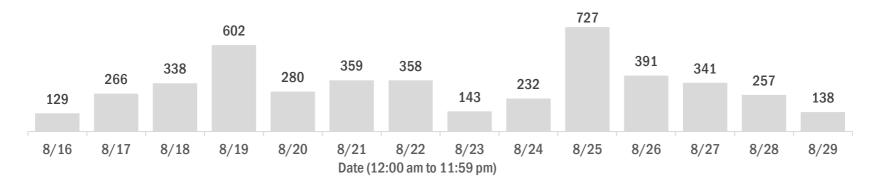

#### Laboratory testing for Florida residents over the past 2 weeks

Number of Florida residents who tested negative per day

These counts include the number of people for whom the Department received negative PCR or antigen laboratory results by day. People who tested negative on multiple days will be included once for each day they are tested. Negative results for persons who has previously tested positive are excluded.